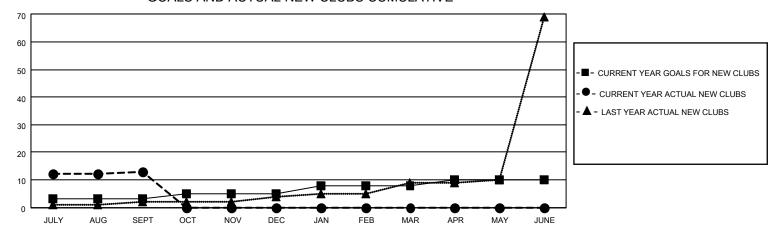

## GOALS AND ACTUAL NEW CLUBS CUMULATIVE

## MONTHLY MEMBERSHIP PROGRESS REPORT

LOCATION INDIA District 3232B1 Results as of: 9/30/2021

| Clubs                 |               |           |               | Members               |                        |                         |                                                    |
|-----------------------|---------------|-----------|---------------|-----------------------|------------------------|-------------------------|----------------------------------------------------|
| RESULTS FOR 2021-2022 |               |           |               | RESULTS FOR 2021-2022 |                        |                         |                                                    |
| QUARTER               | NEW CLUB GOAL | NEW CLUBS | DROPPED CLUBS | QUARTER MEME          | BER GROWTH NET<br>GOAL | MEMBER GROWTH<br>ACTUAL | DROPPED<br>MEMBERS ACTUAL<br>(including transfers) |
| JULY/AUG/SEPT         | 3             | 13        | 7             | JULY/AUG/SEPT         | 40                     | 353                     | 65                                                 |
| OCT/NOV/DEC           | 2             | 0         | 0             | OCT/NOV/DEC           | 60                     | 0                       | 0                                                  |
| JAN/FEB/MAR           | 3             | 0         | 0             | JAN/FEB/MAR           | 60                     | 0                       | 0                                                  |
| APR/MAY/JUNE          | 2             | 0         | 0             | APR/MAY/JUNE          | 40                     | 0                       | 0                                                  |