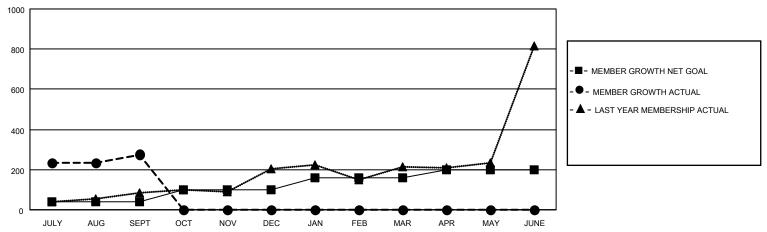

## GOALS AND ACTUAL MEMBERS CUMULATIVE

| DROPPED CLUBS: 7 |    | 26 CLUBS OF 147 ADDED 1 OR<br>MORE NEW MEMBERS | GENDER DISTRIBUTION                   |                                                              |  |
|------------------|----|------------------------------------------------|---------------------------------------|--------------------------------------------------------------|--|
|                  |    | WORE NEW WEWBERS                               | MALE<br>FEMALE                        | 2,565 (63.89%)<br>1,450 (36.11%)<br>0 (0.00%)<br>R 0 (0.00%) |  |
| DROPPED MEMBERS  |    |                                                | NON BINARY PREFER NOT TO ANSWER       |                                                              |  |
| DECEASED         | 4  |                                                | FREFER NOT TO ANSWER                  | 0 (0.0070)                                                   |  |
| CLUB CANCELLED   | 1  | CLICK HERE FOR CUMULATIVE                      | TOTAL FAMILY UNIT MEMBERS             | 3,220                                                        |  |
| OTHER            | 59 | MEMBERSHIP DATA                                |                                       |                                                              |  |
| TOTAL            | 64 |                                                | FAMILY MEMBERS PAYING HALF DUES 2,445 |                                                              |  |
|                  |    |                                                |                                       |                                                              |  |

## MONTHLY MEMBERSHIP PROGRESS REPORT

LOCATION INDIA District 3232B1 Results as of: 9/30/2021

| Clubs                 |               |           |               | Members               |                        |                         |                                                    |
|-----------------------|---------------|-----------|---------------|-----------------------|------------------------|-------------------------|----------------------------------------------------|
| RESULTS FOR 2021-2022 |               |           |               | RESULTS FOR 2021-2022 |                        |                         |                                                    |
| QUARTER               | NEW CLUB GOAL | NEW CLUBS | DROPPED CLUBS | QUARTER MEME          | BER GROWTH NET<br>GOAL | MEMBER GROWTH<br>ACTUAL | DROPPED<br>MEMBERS ACTUAL<br>(including transfers) |
| JULY/AUG/SEPT         | 3             | 13        | 7             | JULY/AUG/SEPT         | 40                     | 353                     | 65                                                 |
| OCT/NOV/DEC           | 2             | 0         | 0             | OCT/NOV/DEC           | 60                     | 0                       | 0                                                  |
| JAN/FEB/MAR           | 3             | 0         | 0             | JAN/FEB/MAR           | 60                     | 0                       | 0                                                  |
| APR/MAY/JUNE          | 2             | 0         | 0             | APR/MAY/JUNE          | 40                     | 0                       | 0                                                  |